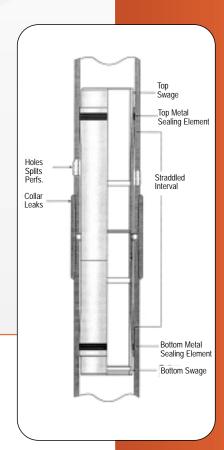

# ▶ Through Tubing Services

- Vented and Non Vented Petal Basket Plugs
- Inflatable Casing Plugs
- Positive Sealing Plugs (PSP)
- Straddle Packers
- Inflatable Packers
- Cement/Sand
- Plastic Plug Backs
- Electro-hydraulic Setting Tools (Non Explosive)